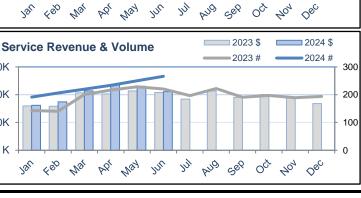

#### June 2024 National Midwest Northeast South West National Averages - Historical Data Averages 2023 \$ 2024 \$ Wholegoods Revenue & Volume 89.8 83.9 102.2 2023 # 2024 # 300K 150 \$222.926 \$183,719 \$177,447 \$152,367 \$140,974 200K 100 \$183,885 \$39,042 \$31,353 \$36,473 100K 50 17.5% 17.1% 20.6% \$2,483 \$2,190 \$1,736 0 AUG May JUN \$2.048 \$1.816 \$1.379 400 Mar Ser OC 404 Jul 1 Dec ROY Sal \$374 \$357 \$435 250 580 157 2023 \$ 2024 \$ Parts Revenue & Volume 2023 # 2024 # 1000 100K 712.0 937.9 812.5 \$71,599 \$79,571 \$73,708 \$45.985 \$49,870 \$45,925 50K 500 \$25,615 \$29,701 \$27,783 35.8% 37.3% 37.7% Jan

### National Averages

| Historical Trend |               | Jun-23    | Jul-23    | Aug-23    | Sep-23    | Oct-23    | Nov-23    | Dec-23   | Jan-24   | Feb-24   | Mar-24    | Apr-24    | May-24    | Jun-24    | Average   |
|------------------|---------------|-----------|-----------|-----------|-----------|-----------|-----------|----------|----------|----------|-----------|-----------|-----------|-----------|-----------|
| Wholegoods       | Invoice Count | 93.8      | 82.1      | 80.2      | 67.2      | 61.2      | 54.8      | 43.2     | 33.6     | 35.8     | 69.3      | 94.0      | 103.9     | 84.2      | 67.4      |
|                  | Total Revenue | \$212,466 | \$188,391 | \$184,296 | \$150,568 | \$130,077 | \$104,838 | \$93,699 | \$72,166 | \$90,929 | \$193,213 | \$250,161 | \$243,208 | \$192,097 | \$157,804 |
| Parts            | Invoice Count | 863.2     | 807.1     | 835.6     | 698.9     | 611.6     | 506.6     | 393.6    | 403.3    | 444.1    | 684.2     | 866.6     | 932.3     | 804.1     | 665.7     |
|                  | Total Revenue | \$74,281  | \$67,755  | \$72,546  | \$61,795  | \$56,325  | \$46,056  | \$36,529 | \$37,985 | \$44,180 | \$64,641  | \$76,032  | \$80,264  | \$71,181  | \$59,608  |
| Service          | Invoice Count | 220.3     | 196.7     | 221.9     | 190.8     | 197.1     | 189.1     | 193.9    | 191.3    | 206.1    | 219.8     | 233.8     | 249.9     | 266.2     | 213.1     |
|                  | Total Revenue | \$41,628  | \$36,830  | \$42,739  | \$38,040  | \$40,078  | \$37,561  | \$33,618 | \$32,311 | \$34,814 | \$42,788  | \$47,242  | \$46,051  | \$42,186  | \$39,521  |