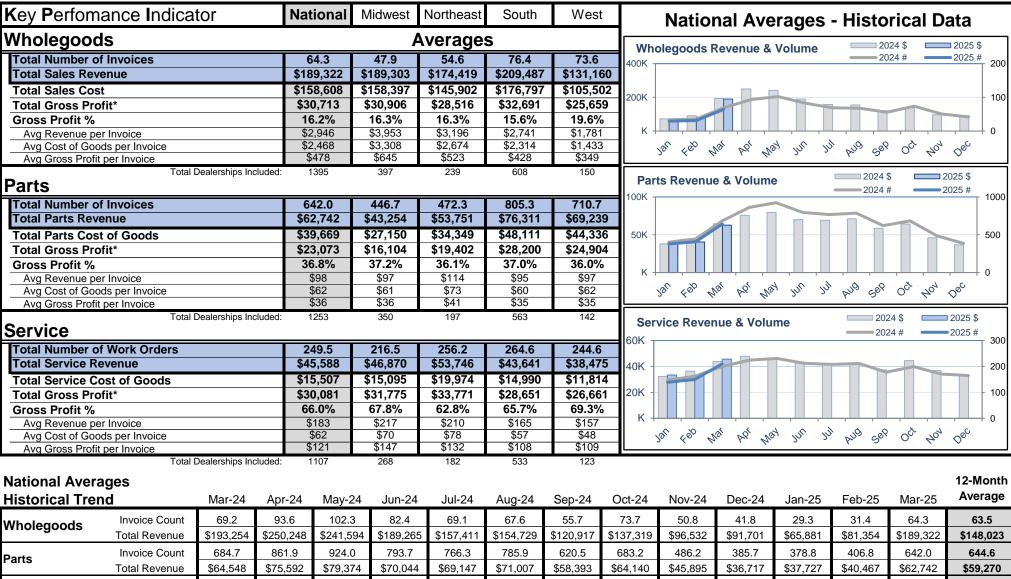

## March 2025

| Key Perfomance Indicator                                        |                                           |                     | Na                  | ational              | Midwest          | Northeast           | South               | West                |                     | National Averages - Historical Data |                    |                    |                    |                     | ata                                     |
|-----------------------------------------------------------------|-------------------------------------------|---------------------|---------------------|----------------------|------------------|---------------------|---------------------|---------------------|---------------------|-------------------------------------|--------------------|--------------------|--------------------|---------------------|-----------------------------------------|
| Wholegoods Analysis Averages                                    |                                           |                     |                     |                      |                  |                     |                     |                     |                     |                                     | ods - Trar         |                    |                    |                     | 24 ■2025                                |
| Number of Sales Reps                                            |                                           |                     |                     | 4.0                  | 3.7              | 3.5                 | 4.3                 | 4.5                 | 40                  | molego                              |                    |                    |                    | L 20                | 124 2023                                |
| Monthly Transactions per Sales Rep                              |                                           |                     |                     | 15.4                 | 11.9             | 16.6                | 17.4                | 14.9                |                     |                                     |                    |                    |                    |                     |                                         |
| Monthly Revenue per Sales Rep                                   |                                           |                     | \$                  | 45,750               | \$48,199         | \$48,629            | \$48,222            | \$24,75             | 1                   |                                     |                    | _                  |                    |                     |                                         |
| Monthly Gross Profit per Sales Rep                              |                                           |                     |                     | 57,437               | \$7,825          | \$7,914             | \$7,609             | \$4,970             |                     |                                     | _                  |                    |                    |                     |                                         |
| Gross Profit % - Top Product Lines (by volume)                  |                                           |                     |                     |                      |                  |                     |                     |                     |                     |                                     |                    |                    |                    |                     |                                         |
| Lawnmower                                                       |                                           |                     |                     | 15%                  | 16%              | 16%                 | 16%                 | 19%                 | 0                   | ,                                   | ,                  |                    |                    |                     | , , , , , , , , , , , , , , , , , , , , |
| Blower                                                          |                                           |                     |                     | 18%                  | 19%              | 17%                 | 19%                 | 21%                 |                     | 7st 4sp                             | Mar APr            | Way mu             | JUI AUG            | Ser Oct             | 40 <sup>4</sup> 0 <sup>80</sup>         |
| Chainsaw                                                        |                                           |                     |                     | 21%                  | 20%              | 21%                 | 20%                 | 22%                 |                     |                                     |                    |                    |                    |                     |                                         |
| Trimmer                                                         |                                           |                     |                     | 19%                  | 19%              | 18%                 | 20%                 | 23%                 |                     | Parts - Trans per Person 2024 2025  |                    |                    |                    |                     | 24 2025                                 |
| Split Boom                                                      |                                           |                     |                     | 20%                  | 19%              | 17%                 | 18%                 | 21%                 | 200                 |                                     | •                  |                    |                    | -                   |                                         |
| Parts Analysis Total Dealerships Included: 1395 397 239 608 150 |                                           |                     |                     |                      |                  |                     |                     |                     |                     |                                     |                    |                    |                    |                     |                                         |
| Number of Counter Personnel                                     |                                           |                     |                     | 6.6                  | 6.3              | 5.8                 | 6.8                 | 7.3                 | 100                 |                                     |                    |                    |                    |                     |                                         |
| Monthly Transactions per Person                                 |                                           |                     |                     | 108.3                | 82.8             | 113.5               | 124.3               | 100.9               |                     |                                     |                    |                    |                    |                     |                                         |
| Monthly Revenue per Person                                      |                                           |                     | \$                  | 10,311               | \$7,646          | \$12,465            | \$11,468            | \$9,313             | 3                   |                                     |                    |                    |                    |                     |                                         |
| Monthly Gross Profit per Person                                 |                                           |                     |                     | \$3,865              | \$2,740          | \$4,530             | \$4,428             | \$3,483             | 3                   | × ×                                 | Mar por            | Way mu             | Jul Aug            | ger Oct             |                                         |
| Fill Rate                                                       |                                           |                     |                     | 98%                  | 98%              | 98%                 | 98%                 | 97%                 |                     | 781 680                             | We by              | Way mu             | Jul AUG            | 5 <sup>09</sup> Oct | 404 Dec                                 |
| Service Analysis Total Dealerships Included:                    |                                           |                     |                     | 1253 350 197 563 142 |                  |                     |                     |                     |                     | Service                             | - Recover          | v Rate             |                    | □ 20                | 24 ■2025                                |
| Number of Technicians                                           |                                           |                     |                     | 4.9                  | 4.7              | 4.7                 | 5.0                 | 5.2                 | 110%                |                                     |                    |                    |                    | =20                 | 24 22020                                |
| Monthly Billed Hours per Tech.                                  |                                           |                     |                     | 229.1                | 296.9            | 546.6               | 74.1                | 140.4               |                     |                                     |                    |                    |                    |                     |                                         |
| Department Recovery Rate                                        |                                           |                     |                     | 107%                 | 112%             | 111%                | 101%                | 102%                | 10000               |                                     |                    |                    |                    |                     |                                         |
| Tech Efficiency                                                 |                                           |                     |                     | 111%                 | 115%             | 114%                | 105%                | 108%                | 100%                |                                     |                    |                    |                    |                     |                                         |
| Total Hours Worked                                              |                                           |                     |                     | 197.2                | 227.3            | 191.3               | 147.7               | 302.7               |                     |                                     |                    |                    |                    |                     |                                         |
| Total Billed Hours                                              |                                           |                     |                     | 3002.0               | 3449.1           | 7298.1              | 1145.3              | 2098.1              | 90%                 | +                                   |                    |                    |                    |                     |                                         |
| Average Completion Time (hours)                                 |                                           |                     |                     | 15.0                 | 14.7             | 20.1                | 12.8                | 15.7                |                     | ral tep                             | Wat bot            | way in             | JUI AUG            | ser oct             | 40 <sup>4</sup> Dec                     |
| Parts to Labor Ratio                                            |                                           |                     |                     | 98%                  | 79%              | 92%                 | 116%                | 85%                 |                     |                                     |                    |                    |                    |                     |                                         |
| Total Dealerships Included: 1107 268 182 533 123                |                                           |                     |                     |                      |                  |                     |                     |                     |                     |                                     |                    |                    |                    |                     |                                         |
| National Ave                                                    | •                                         |                     |                     |                      |                  |                     |                     |                     |                     |                                     |                    |                    |                    |                     | 12-Month                                |
| Historical Tre                                                  |                                           | Mar-24              | Apr-24              | May-2                |                  |                     | Aug-24              | Sep-24              | Oct-24              | Nov-24                              | Dec-24             | Jan-25             | Feb-25             | Mar-25              | Average                                 |
| Wholegoods                                                      | Transactions / rep                        | 16.9                | 22.9                | 24.6                 | -                | 17.0                | 16.9                | 14.1                | 17.7                | 13.4                                | 11.1               | 7.9                | 8.5                | 15.4                | 15.8                                    |
| Analysis                                                        | Revenue / rep                             | \$47,557            | \$60,832            | \$57,04              |                  |                     | \$37,243            | \$29,920            | \$32,854            | \$24,534                            | \$23,205           | \$17,453           | \$21,877           | \$45,750            | \$36,247                                |
|                                                                 | Gross Profit / rep                        | \$7,895             | \$10,265            | \$9,71               |                  | \$6,610             | \$6,490             | \$5,312             | \$5,931             | \$4,508                             | \$4,050            | \$3,147            | \$3,641            | \$7,437             | \$6,262                                 |
| Parts                                                           | Transactions / person                     | 116.7               | 146.1               | 160.3                |                  | 134.5               | 137.7               | 111.7<br>\$10.149   | 118.2               | 86.2                                | 70.4               | 68.0               | 74.9               | 108.3               | 112.7                                   |
|                                                                 | Revenue / person<br>Gross Profit / person | \$10,713<br>\$4,033 | \$12,459<br>\$4,726 | \$13,35<br>\$5,12    |                  | \$11,696<br>\$4,428 | \$12,064<br>\$4,561 | \$10,148<br>\$3,724 | \$10,711<br>\$4,007 | \$7,820<br>\$2,835                  | \$6,404<br>\$2,253 | \$6,462<br>\$2,380 | \$7,197<br>\$2,683 | \$10,311<br>\$3,865 | \$10,030<br>\$3,753                     |
| Analysis                                                        | Fill Rate                                 | \$4,033<br>99%      | \$4,726<br>99%      | \$5,12               | 2 \$4,450<br>98% | \$4,428<br>99%      | \$4,561             | \$3,724<br>99%      | \$4,007             | \$2,835<br>99%                      | \$2,253<br>99%     | \$2,380<br>98%     | \$2,683<br>98%     | \$3,865<br>98%      | \$3,753<br>99%                          |
|                                                                 | Recovery Rate                             | 99%<br>103%         | 99%<br>105%         | 104%                 |                  | 99%<br>103%         | 102%                | 99%<br>104%         | 100%                | 99%<br>103%                         | 99%<br>103%        | 98%<br>104%        | 98%<br>105%        | 98%<br>107%         | 104%                                    |
| Service                                                         | Avg Completion Time                       | 14.0                | 13.2                | 11.7                 |                  | 13.4                | 12.9                | 14.2                | 14.0                | 14.6                                | 16.7               | 17.2               | 15.9               | 15.0                | 14.3                                    |
| Analysis                                                        | Tech Efficiency                           | 105%                | 108%                | 107%                 |                  | 106%                | 105%                | 107%                | 105%                | 105%                                | 106%               | 106%               | 108%               | 111%                | 106%                                    |